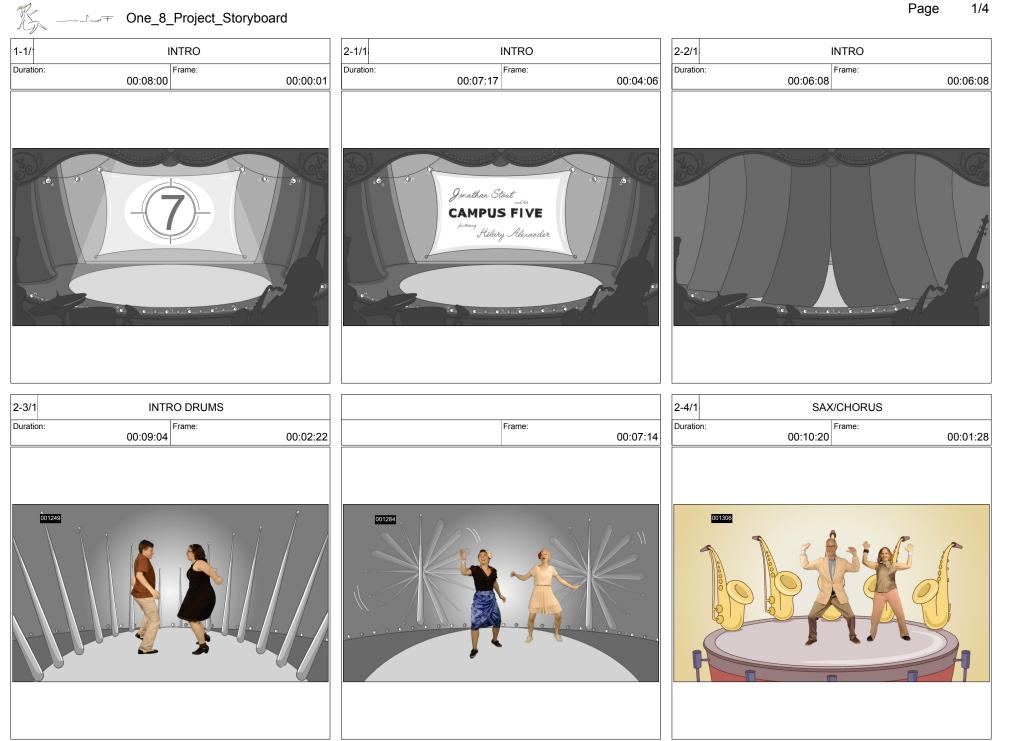

## One\_8\_Project\_Storyboard

fernandaLozada

| 2-13/1 PIANO/DRUM  |                             | 2-14/1 SAX DRUM     |                        |          | 2-15/1 SAX DRUM     |                        |          |
|--------------------|-----------------------------|---------------------|------------------------|----------|---------------------|------------------------|----------|
| Duration: 00:13:00 | Frame: 00:00:01             | Duration:           | 00:11:20               | 00:00:01 | Duration:           | Frame: 00:13:02        | 00:00:01 |
|                    |                             |                     |                        | 29.9     | 7 7                 |                        |          |
|                    | ORUS/SAX<br>Frame: 00:00:01 | 2-17/1<br>Duration: | CHORUS/SAX<br>00:13:12 | 00:00:01 | 2-18/1<br>Duration: | CHORUS/SAX<br>00:18:22 | 00:00:01 |
|                    |                             |                     |                        |          |                     |                        |          |