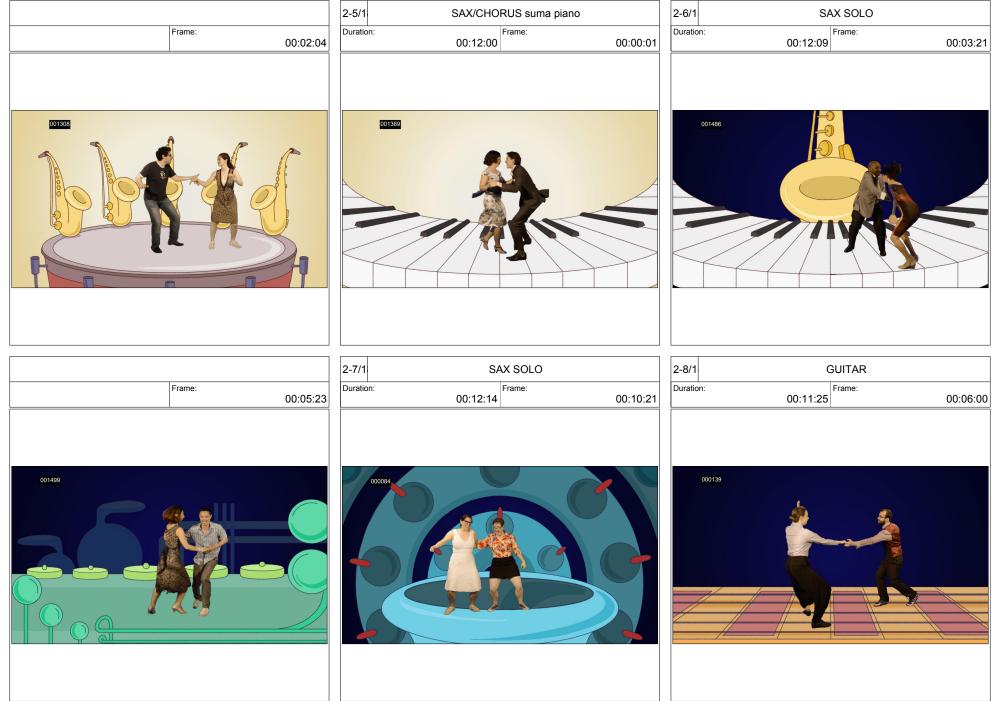

## One\_8\_Project\_Storyboard

fernandaLozada

| 2-13/1 PIANO/DRUM  |                             | 2-14/1 SAX DRUM     |                        |          | 2-15/1 SAX DRUM     |                        |          |
|--------------------|-----------------------------|---------------------|------------------------|----------|---------------------|------------------------|----------|
| Duration: 00:13:00 | Frame: 00:00:01             | Duration:           | 00:11:20               | 00:00:01 | Duration:           | Frame: 00:13:02        | 00:00:01 |
|                    |                             |                     |                        | 29.9     | 7 7                 |                        |          |
|                    | ORUS/SAX<br>Frame: 00:00:01 | 2-17/1<br>Duration: | CHORUS/SAX<br>00:13:12 | 00:00:01 | 2-18/1<br>Duration: | CHORUS/SAX<br>00:18:22 | 00:00:01 |
|                    |                             |                     |                        |          |                     |                        |          |