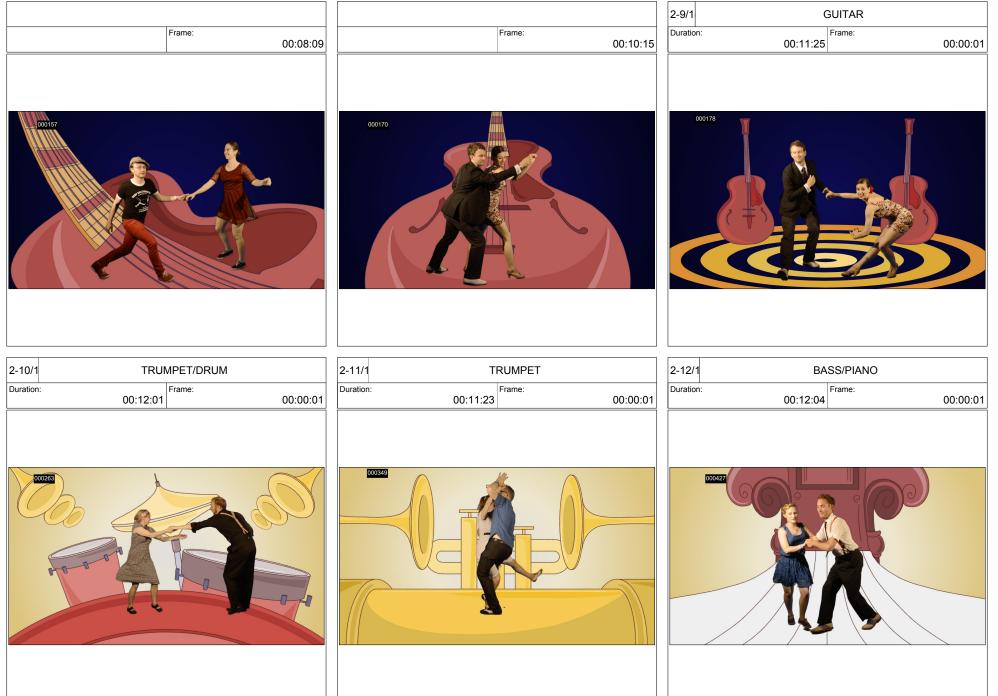

## One\_8\_Project\_Storyboard

fernandaLozada

| 2-13/1 PIANO/DRUM  |                             | 2-14/1 SAX DRUM     |                        |          | 2-15/1 SAX DRUM     |                        |          |
|--------------------|-----------------------------|---------------------|------------------------|----------|---------------------|------------------------|----------|
| Duration: 00:13:00 | Frame: 00:00:01             | Duration:           | 00:11:20               | 00:00:01 | Duration:           | Frame: 00:13:02        | 00:00:01 |
|                    |                             |                     |                        | 29.9     | 7 7                 |                        |          |
|                    | ORUS/SAX<br>Frame: 00:00:01 | 2-17/1<br>Duration: | CHORUS/SAX<br>00:13:12 | 00:00:01 | 2-18/1<br>Duration: | CHORUS/SAX<br>00:18:22 | 00:00:01 |
|                    |                             |                     |                        |          |                     |                        |          |